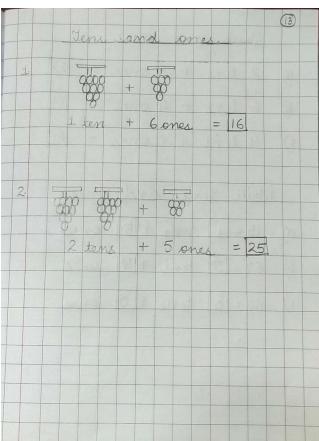

| 9 2 tens + 3 enes = 23  5) 6 tens + 4 enes = 64  c) 4 tens + 0 enes = 40  1) wite tens and mos.  9 15 = 1 tens + 5 enes  6) 57 = 5 tens + 7 enes  c) 80 = 8 tens + 7 enes | 9 2 tans + 4 enes = 64<br>b) 6 tens + 4 enes = 64<br>c) 4 tens + 0 ones = 40<br>maite tens and mess. |
|---------------------------------------------------------------------------------------------------------------------------------------------------------------------------|------------------------------------------------------------------------------------------------------|
| c) 4 teme + 0 ones = 40  1. Duite teme and pros.  15 = 1 teme + 5 pres.  6) 57 = 5 teme + 7 pres.                                                                         | c) 4 teme + 0 ones = 40  maite tems and mes.  a) 15 = 1 tems + 5 ones.  b) 57 = 5 tems + 7 ones.     |
| c) 4 teme + 0 ones = 40  1 Prite teme and mos.  g) 15 = 1 teme + 5 pres.  b) 57 = 5 tems + 7 pres.                                                                        | c) 4 teme + cones = 40  nexite tems and mes.  a) 15 = 1 tems + 5 ones.  b) 57 = 5 tems + 7 ones.     |
| 9 15 = 1 tens + 5 pres<br>6) 57 = 5 tens + 7 pres                                                                                                                         | 9 15 = 1 tens + 5 ones.<br>b) 57 = 5 tens + 7 ones.                                                  |
| 6) 57 = 5 tems + 7 pres                                                                                                                                                   | b) 57 = 5 tems + 7 ones                                                                              |
|                                                                                                                                                                           |                                                                                                      |
| c) 80 = 8 tome + 0 press                                                                                                                                                  | c) 80 = 8 tems + 0 press                                                                             |
| 7 00 10 10 10                                                                                                                                                             |                                                                                                      |
|                                                                                                                                                                           |                                                                                                      |
|                                                                                                                                                                           |                                                                                                      |