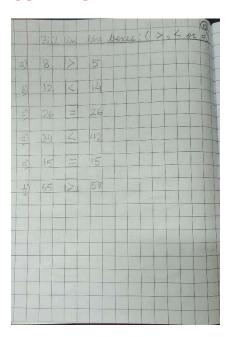

### <u>ASSIGNMENT – 1</u>

# CLASS I MATHEMATICS

## CHAPTER 1 NUMBERS

### **BOOKWORK**

- 1. Do page no. 19, 21, 22, 25 and 26 of your Mathematics Textbook.
- 2. Do page no. 11 to 18 of your Mathematics Workbook.

### **COPYWORK**



|     | De  | scen   | ding | o the | cr- | (la.t) |
|-----|-----|--------|------|-------|-----|--------|
|     |     | iggest |      | o the | smo | west)  |
| 9   | 12  | 19     | 15   | 18    | 144 |        |
|     | 119 | [18]   | 15   | [2]   |     |        |
| 6   | 65  | 82     | 95   | 72    |     |        |
|     | 195 | 82     | 72   | 65    | 188 |        |
| 15) | 24  | 28     | 21   | 25    | E S |        |
|     | 28  | 25     | 24   | 21)   |     | 23     |
|     |     |        |      |       |     |        |
|     |     |        |      |       |     |        |
|     |     |        |      |       |     |        |
|     |     |        |      |       |     |        |

|     | CS | cend | est  | to the | re la | ggest | ) |
|-----|----|------|------|--------|-------|-------|-